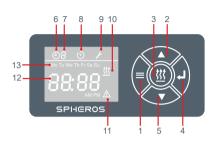

# Operating instructions SC Preheater

- 1 Menu button
- 2 Selection button UP
- 3 Instant heating button
- 4 Confirmation button
- 5 Selection button DOWN
- 6 Preselection time
- 7 Active preselection time
- 8 Operation duration
- 9 Settings
- 10 Heater is on
- 11 Error message
- 12 Time
- 13 Weekday