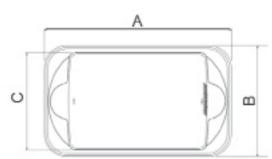

#### Dimensions

## **TECHNICAL DATA**

|                    | Dimensions of  | Dimensions      | Inner Dimensions | Height   | Height   | Opening |
|--------------------|----------------|-----------------|------------------|----------|----------|---------|
|                    | Roof Opening   | L×W             | L×W              | (open)   | (closed) |         |
| Glass Hatch VISION | 38 x 21 in     | 40.75 x 24 in   | 29 x 20 in       | 4.41 in  | 0.98 in  | 3.2 in  |
|                    | (970 x 530 mm) | (1035 x 615 mm) | (733 x 512 mm)   | (112 mm) | (25 mm)  | (80 mm) |