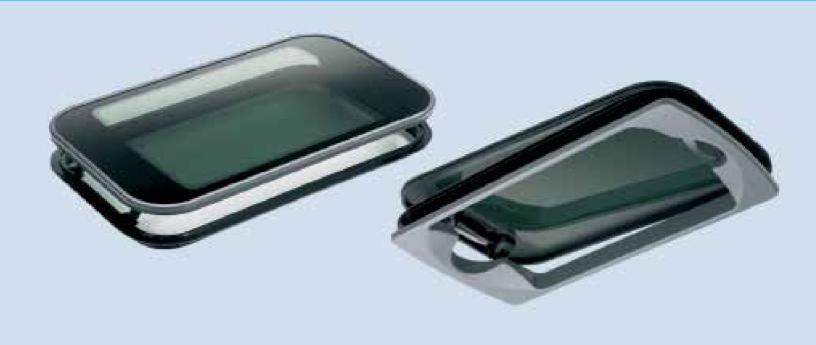

# **GLASS HATCH VISION**

A HATCH WITH DESIGN

# **SAFETY AND COMFORT**

The Glass Hatch VISION is designed to give the manufacturer and the operator all possible advantages available. VISION is a very attractive looking hatch with features that are by far more enhanced than the existing products on the market.

The mounting of the hatch is fast and easy and ensures best fitting from a radius of 6000 to infinity thanks to a curvature of 8000 of the dark tinted glass and the outer aluminum frame. In addition, the Glass Hatch VISION is only 25 mm (1 in.) high from the roof surface when closed and the manual hatch weighs only 10.9 kg (24 lb.).

### **TECHNICAL DESIGN**

Several technical as well as design aspects have directed the way of designing the VISION; on the contrary to a flat glass the 8000 radius of the glass makes it very strong and eliminates the vibration – not to mention the more professional look it gives. The new unique patented HMM-mechanism reduces the chances of self opening in tunnels and extreme windy conditions by requiring considerably more operational power to open. The ventilation opening of 80 mm (3.2 in.) is far more than what traditional hatches offer. The mechanisms are attached to the glass dome with a special glued metal adapter allowing easy replacement of parts and glass. No special tooling is required nor is there any risk of leakage due to no holes in the dome. In addition, the operation can be carried out from inside the bus.