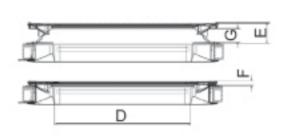

#### Dimensions

## **TECHNICAL DATA**

|                    | Dimensions of  | Dimensions      | Inner Dimensions | Height   | Height   | Opening |
|--------------------|----------------|-----------------|------------------|----------|----------|---------|
|                    | Roof Opening   | L×W             | L×W              | (open)   | (closed) |         |
| Glass Hatch VISION | 38 x 21 in     | 40.75 x 24 in   | 29 x 20 in       | 4.41 in  | 0.98 in  | 3.2 in  |
|                    | (970 x 530 mm) | (1035 x 615 mm) | (733 x 512 mm)   | (112 mm) | (25 mm)  | (80 mm) |