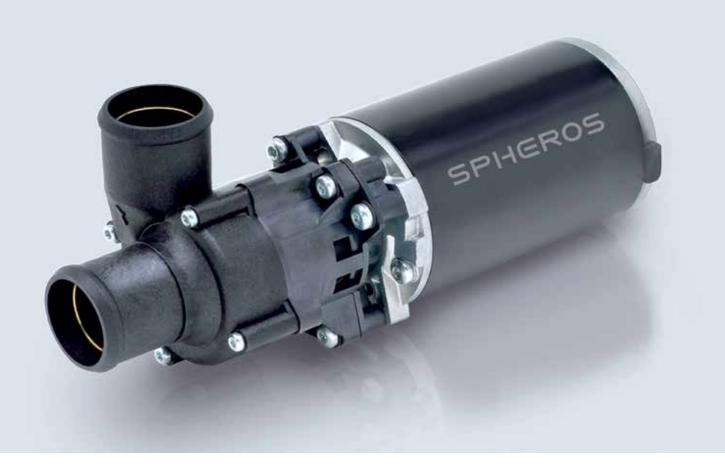

# **AQUAVENT 6000**

6000C / 6000SC

#### Aquavent 6000C / 6000SC

- · Brushless EC motor with higher durability
- 14% lighter construction than the predecessor pump results in less fuel/energy consumption of vehicle
- · Self-protection:
  - Reduced loading thanks to smooth start-up control
  - Overload protection by integrated blocking and dry running protection
- · No maintenance

#### Aquavent 6000SC

- Magnetic coupling (seal-free; basic Aquavent 6000C with mechanical seal)
- · Watertight throughout entire lifetime
- · Long lifetime (comparable with motor)
- · No steam leakage