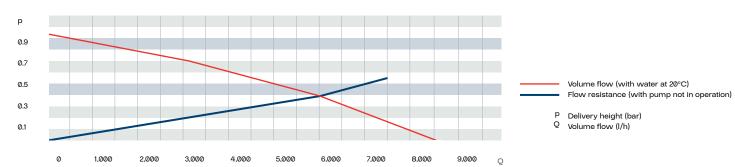

- Magnetic coupling (seal-free; basic Aquavent 5000 with mechanical seal)
- · Watertight throughout entire lifetime
- · Improved resistance to dry running and foreign bodies
- · No steam leakage

#### Aquavent 6000C / 6000SC

- · Brushless EC motor with higher durability
- 14% lighter construction than the predecessor pump results in less fuel/energy consumption of vehicle
- · Self-protection:
  - Reduced loading thanks to smooth start-up control
  - Overload protection by integrated blocking and dry running protection
- · No maintenance

#### Aquavent 6000SC

- Magnetic coupling (seal-free; basic Aquavent 6000C with mechanical seal)
- · Watertight throughout entire lifetime
- · Long lifetime (comparable with motor)
- · No steam leakage

#### Static head and pressure loss characteristics



### **TECHNICAL DATA**

| Circulation pump        | Volume flow<br>(I/h)    | Nominal voltage<br>(V) | Working voltage<br>range (V) | Nominal power requirement (W) | Dimensions<br>(L x W x H) | Weight<br>kg |
|-------------------------|-------------------------|------------------------|------------------------------|-------------------------------|---------------------------|--------------|
| Aquavent 6000C (U4855)  | 6,000 (against 0,4 bar) | 24                     | 20-28                        | 210                           | 225 x 110 x 115           | 2.4          |
| Aquavent 6000SC (U4856) | 6,000 (against 0,4 bar) | 24                     | 20-28                        | 210                           | 229 x 110 x 115           | 2.5          |

- We

07/24 -