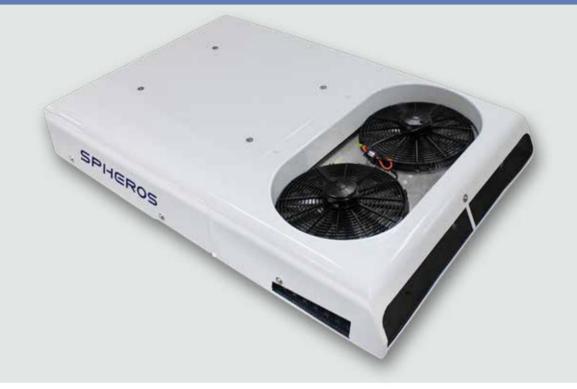

# **ALL IN ONE SMART SOLUTION**

Spheros Tropicool series includes a complete roof mounted evaporator and condenser packages that provide efficient cooling performance in free blow or ducted configurations.

#### Design

- Two high performande 16"
  diameter fans
- All-in-one aluminum, low profile, roof mounted design
- Relay board with electrical diagnostic LEDs accessible from interior plenum

#### **Environmental Friendliness**

- Reduced blower motor noise
- Cover made from high
  impact UV resistant plastic
- High performance micro-channel condenser coil

#### **Features**

- Unique 360 air discharge
- Available in free blow configuration
- Heat Option up to 75,000 BTU/h
  with TC60H option