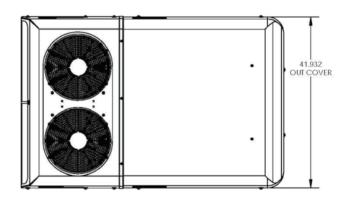

## **TECHNICAL DATA**

| Model | Up to Cooling Capacity                               | Power<br>Consumption | Nominal<br>Voltage | Dimensions $W \times H \times D$ | Weight  |
|-------|------------------------------------------------------|----------------------|--------------------|----------------------------------|---------|
| TC60  | 65,000 BTU/h (with TM16)<br>75,000 BTU/h (with TM21) | 35 Amps              | 12V                | 42 x 9 x 64 in                   | 146 lbs |
| TC80  | 80,000 BTU/h (with TM21)<br>85,000 BTU/h (with TM31) | 95 Amps              | 12V                | 42 x 9 x 64 in                   | 146 lbs |