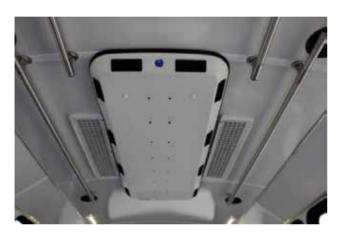

#### Design

- Two high performande 16"
  diameter fans
- All-in-one aluminum, low profile, roof mounted design
- Relay board with electrical diagnostic LEDs accessible from interior plenum