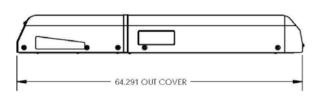

## **TECHNICAL DATA**

| Model | Up to Cooling Capacity                               | Power<br>Consumption | Nominal<br>Voltage | Dimensions $W \times H \times D$ | Weight  |
|-------|------------------------------------------------------|----------------------|--------------------|----------------------------------|---------|
| TC60  | 65,000 BTU/h (with TM16)<br>75,000 BTU/h (with TM21) | 35 Amps              | 12V                | 42 x 9 x 64 in                   | 146 lbs |
| TC80  | 80,000 BTU/h (with TM21)<br>85,000 BTU/h (with TM31) | 95 Amps              | 12V                | 42 x 9 x 64 in                   | 146 lbs |