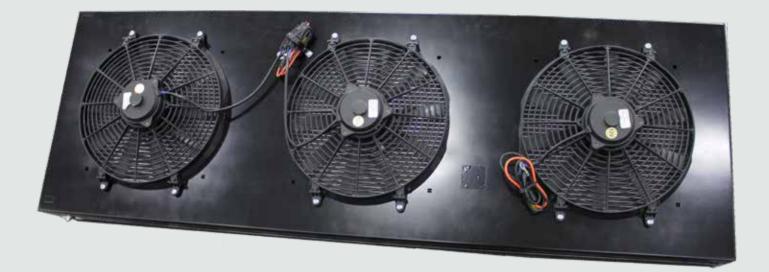

## **25079 SKIRT MOUNTED CONDENSER**

#### Design

- Designed to be skirt mounted
- High performance motors with extended brush life
- Fabricated from galvannealed steel & covered in corrsion resi stant epoxy for durability
- Inlet filter on condenser protects coil from contaminants

#### Features

• Three 14" diameter high performance fans covering a larger percentage of surface area on condenser coil.