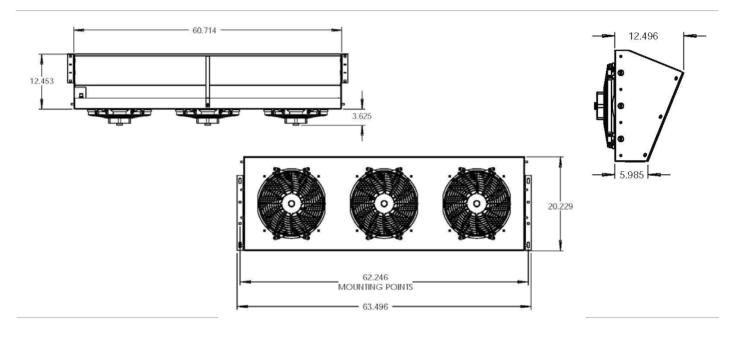

### **TECHNICAL DATA**

| Model | Up to Cooling Capacity | Power<br>Consumption | Nominal<br>Voltage | Dimensions $W x H x D$ | Weight  |
|-------|------------------------|----------------------|--------------------|------------------------|---------|
| 25079 | 130,000 BTU/h          | 33 Amps              | 13.5 VDC           | 63 x 20 x 12.5 in      | 85 lbs. |