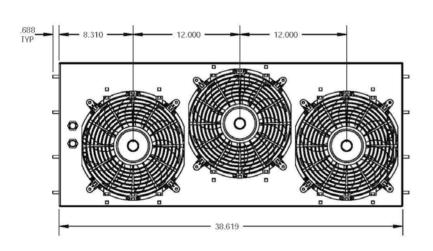

#### **TECHNICAL DATA**

| Model | Up to Cooling Capacity | Power<br>Consumption | Nominal<br>Voltage | Dimensions WxHxD | Weight  |
|-------|------------------------|----------------------|--------------------|------------------|---------|
| 25074 | 78,000 BTU/h           | 25 Amps              | 12V                | 39 x 7 x 16 in   | 60 lbs. |