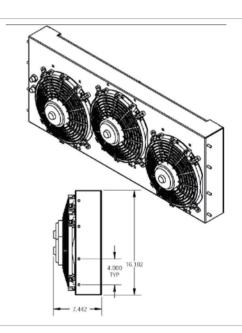

#### **TECHNICAL DATA**

| Model | Up to Cooling Capacity | Power<br>Consumption | Nominal<br>Voltage | Dimensions WxHxD | Weight  |
|-------|------------------------|----------------------|--------------------|------------------|---------|
| 25074 | 78,000 BTU/h           | 25 Amps              | 12V                | 39 x 7 x 16 in   | 60 lbs. |