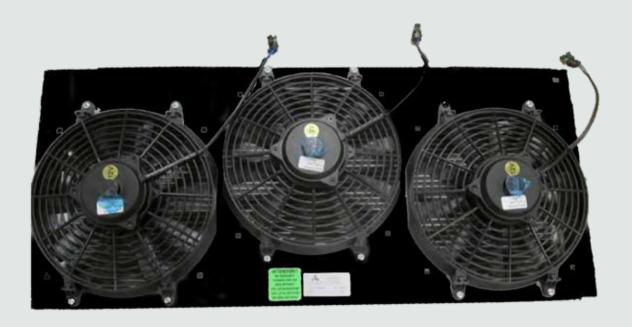

#### Design

- · Designed to be skirt mounted
- High performance motors with extended brush life
- Fabricated from galvannealed steel & covered in corrsion resi stant epoxy for durability
- Inlet filter on condenser protects coil from contaminants

#### **Features**

- 3 11" diameter high performance fans covering a larger percentage of surface area on condenser coil
- Easy Installation without having to cut intakes in skirt of bus-school bus