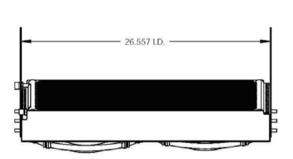

#### **TECHNICAL DATA**

| Model | Up to Cooling Capacity | Power<br>Consumption | Nominal<br>Voltage | Dimensions WxHxD | Weight  |
|-------|------------------------|----------------------|--------------------|------------------|---------|
| 25072 | 70,000 BTU/h           | 20 Amps              | 12V                | 26 x 5 x 14 in   | 19 lbs. |