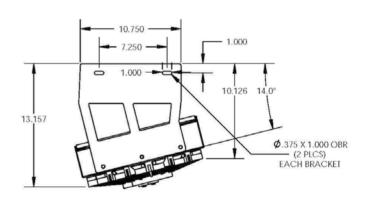

#### **TECHNICAL DATA**

| Model | Up to Cooling Capacity | Power<br>Consumption | Nominal<br>Voltage | Dimensions WxHxD | Weight  |
|-------|------------------------|----------------------|--------------------|------------------|---------|
| 25072 | 70,000 BTU/h           | 20 Amps              | 12V                | 26 x 5 x 14 in   | 19 lbs. |