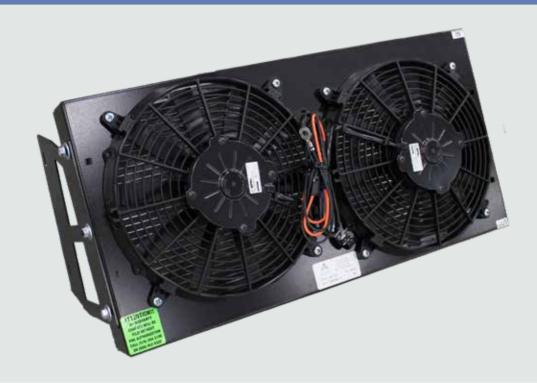

## 25072 SKIRT MOUNTED CONDENSER

#### Design

- · Designed to be skirt mounted
- High performance motors with extended brush life
- Fabricated from galvannealed steel & covered in corrsion resi stant epoxy for durability
- Inlet filter on condenser protects coil from contaminants

#### **Feature**:

- Two 11" diameter high performance fans covering a larger percentage of surface area on condenser coil
- Easy Installation without having to cut intakes in skirt of bus-school bus