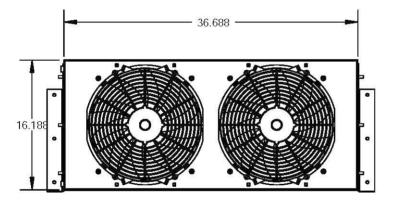

### **TECHNICAL DATA**

| Model | Up to Cooling Capacity | Power<br>Consumption | Nominal<br>Voltage | Dimensions W x H x D | Weight  |
|-------|------------------------|----------------------|--------------------|----------------------|---------|
| 25065 | 83,000 BTU/h           | 22 Amps              | 12V                | 37 x 3 x 16 in       | 51 lbs. |