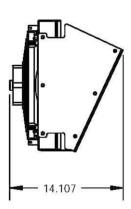

### **TECHNICAL DATA**

| Model | Up to Cooling Capacity | Power<br>Consumption | Nominal<br>Voltage | Dimensions W x H x D | Weight  |
|-------|------------------------|----------------------|--------------------|----------------------|---------|
| 25065 | 83,000 BTU/h           | 22 Amps              | 12V                | 37 x 3 x 16 in       | 51 lbs. |