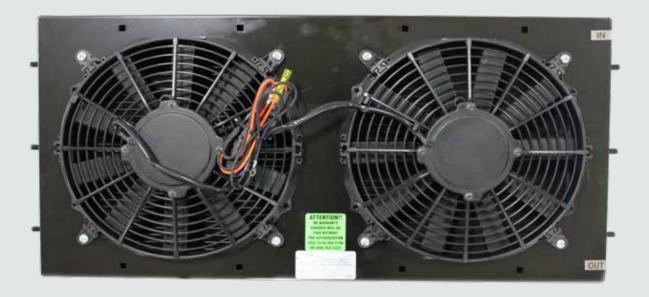

#### Design

- · Designed to be skirt mounted
- High performance motors with extended brush life
- Fabricated from galvannealed steel & covered in corrsion resistant epoxy for durability
- Inlet filter on condenser protects coil from contaminants

#### **Features**

- Two 14" diameter high performance fans covering a larger percentage of surface area on condenser coil
- Easy Installation without having to cut intakes in skirt of bus-school bus