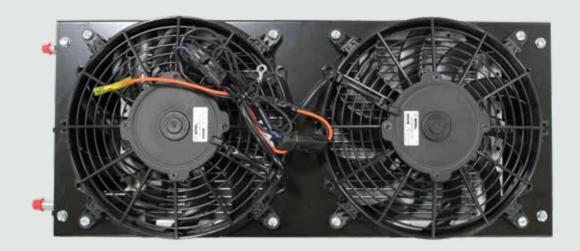

#### Design

- · Designed to be skirt mounted
- High performance motors with extended brush life
- Fabricated from galvannealed steel & covered in corrsion resi stant epoxy for durability
- Inlet filter on condenser protects coil from contaminants

#### Features

- Two 10" diameter high performance fans covering a larger percentage of surface area on condenser coil
- Compact design allows for unit to be installed vertically in a variety of locations between the skirt and frame rail without having to cut the skirt