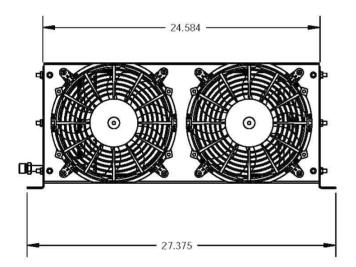

#### **TECHNICAL DATA**

| Model | Up to Cooling Capacity | Power<br>Consumption | Nominal<br>Voltage | Dimensions WxHxD | Weight  |
|-------|------------------------|----------------------|--------------------|------------------|---------|
| 25064 | 48,000 BTU/h           | 12 Amps              | 12V                | 24 x 10 x 5 in   | 20 lbs. |