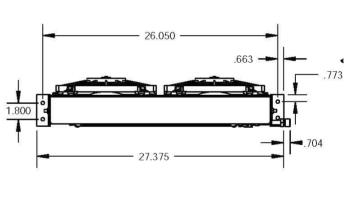

#### **TECHNICAL DATA**

| Model | Up to Cooling Capacity | Power<br>Consumption | Nominal<br>Voltage | Dimensions WxHxD | Weight  |
|-------|------------------------|----------------------|--------------------|------------------|---------|
| 25064 | 48,000 BTU/h           | 12 Amps              | 12V                | 24 x 10 x 5 in   | 20 lbs. |