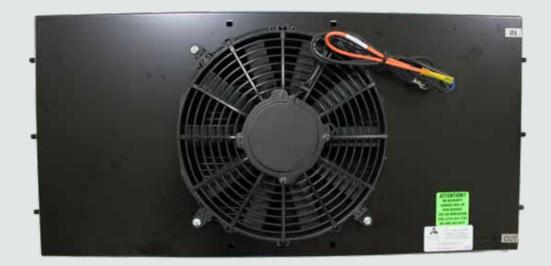

## 25063 SKIRT MOUNTED CONDENSER

#### Design

- · Designed to be skirt mounted
- High performance motors with extended brush life
- Fabricated from galvannealed steel & covered in corrsion resistant epoxy for durability
- Inlet filter on condenser protects coil from contaminants

#### **Features**

- One 14" diameter high performance fan covering larger percentage of surface area on condenser coil
- Easy Installation without having to cut intakes in skirt of bus-school bus