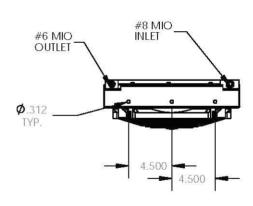

#### **TECHNICAL DATA**

| Model | Up to Cooling Capacity | Power<br>Consumption | Nominal<br>Voltage | Dimensions WxHxD | Weight  |
|-------|------------------------|----------------------|--------------------|------------------|---------|
| 25063 | 40,000 BTU/h           | 9 Amps               | 12V                | 30 x 5 x 14 in   | 22 lbs. |