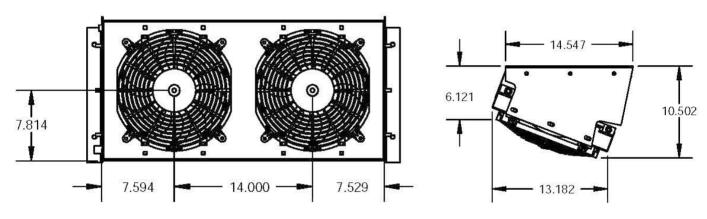

## **TECHNICAL DATA**

| Model | Up to Cooling Capacity | Power<br>Consumption | Nominal<br>Voltage | Dimensions W x H x D | Weight  |
|-------|------------------------|----------------------|--------------------|----------------------|---------|
| 25062 | 67,000 BTU/h           | 18 Amps              | 12V                | 30 x 5 x 14 in       | 22 lbs. |