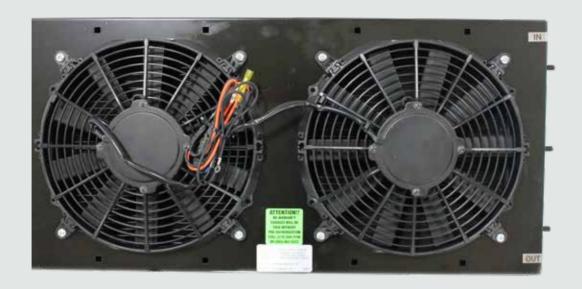

# 25062 SKIRT MOUNTED CONDENSER

#### Features

- Two 11" diameter high performance fans covering a larger percentage of surface area on condenser coil
- Easy Installation without having to cut intakes in skirt of bus-school bus