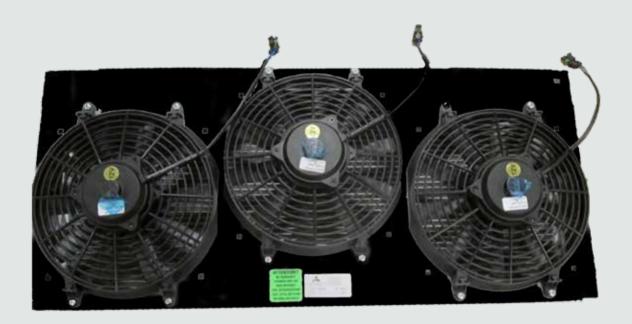

#### **Features**

- 3 11" diameter high performance fans covering a larger percentage of surface area on condenser coil
- Easy Installation without having to cut intakes in skirt of bus-school bus