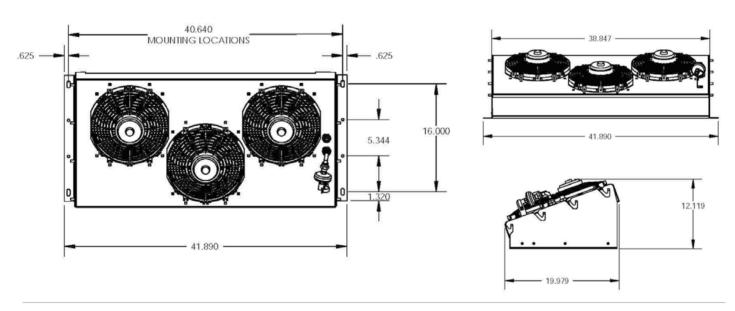

#### **TECHNICAL DATA**

| Model | Up to Cooling Capacity | Power<br>Consumption | Nominal<br>Voltage | Dimensions WxHxD | Weight  |
|-------|------------------------|----------------------|--------------------|------------------|---------|
| 25059 | 100,000 BTU/h          | 25 Amps              | 12V                | 39 x 7 x 20 in   | 56 lbs. |