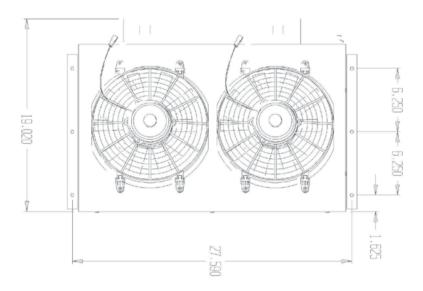

## **TECHNICAL DATA**

| Model | Up to Cooling Capacity | Power<br>Consumption | Nominal<br>Voltage | Dimensions W x H x D | Weight  |
|-------|------------------------|----------------------|--------------------|----------------------|---------|
| 25014 | 40,000 BTU/h           | 18 Amps              | 12V                | 30 x 7 x 19 in       | 48 lbs. |