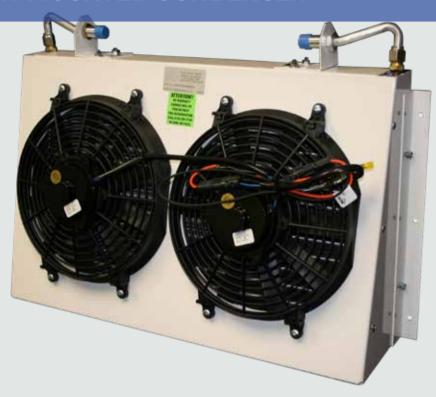

# **TROPICOOL**

25014 SKIRT MOUNTED CONDENSER

# 25014 SKIRT MOUNTED CONDENSER

#### Design

- · Designed to be skirt mounted
- High performance motors with extended brush life
- Fabricated from galvannealed steel & covered in corrsion resi stant epoxy for durability
- Inlet filter on condenser protects coil from contaminants

#### **Features**

- Two 11" diameter high performance fans covering a larger percentage of surface area on condenser coil
- · Standard ambulance condenser
- White powder coat finish for durability

### **Key Components**

· Coil: 11128018A

· Fan: 11130746A (2)