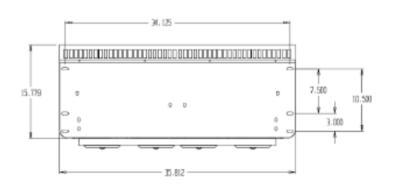

## **TECHNICAL DATA**

| Model | Up to Cooling Capacity | Evaporator<br>Airflow | Power<br>Consumption |     | Optional Heating Capacity | Dimensions L x W x D | Weight  |
|-------|------------------------|-----------------------|----------------------|-----|---------------------------|----------------------|---------|
| 22035 | 35,000 BTU/h           | 900 CFM               | 21 Amps              | 12V | 35,000 BTU/h              | 6.25 x 35.75 x 14 in | 38 lbs. |