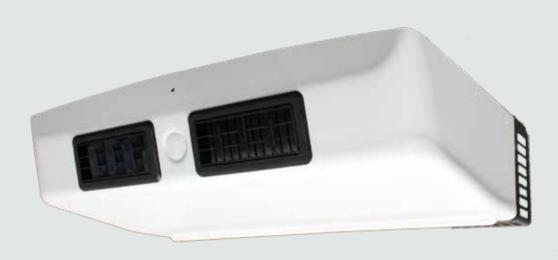

# TROPICOOL

23056 CEILING SERIES

## **EXTREME CLIMATE EVAPORATORS**

Spheros offers a series of extreme climate ceiling mounted evaporators. With maximum flexiblity in system configurations, a properly balanced system is obtainable due to our wide array of evaporator models.

#### Design

- Dynamically balanced twin shaft blower assemblies
- Standard relay board with electrical diagnostic LEDS
- Mounted beside evaporator or vehicles electrical panel
- Standard manual controls or fully automatic

#### **Features**

- · 3 speed fans
- Optional w/heat 40k BTU/h heat capcity
  - · Optional heat coil: 11471618B
- Plenum available if application applies
- · Color Options
  - White
  - Grey
  - Black