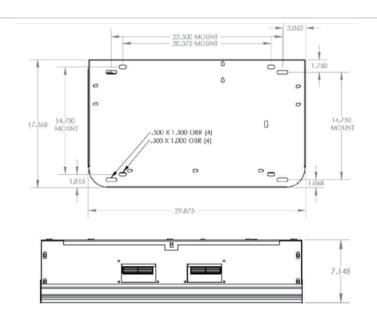

### **TECHNICAL DATA**

| Model | Up to Cooling Capacity | Evaporator<br>Airflow | Power<br>Consumption |     | Optional Heating<br>Capacity | Dimensions L x W x H | Weight  |
|-------|------------------------|-----------------------|----------------------|-----|------------------------------|----------------------|---------|
| 23056 | 45,000 BTU/h           | 800 CFM               | 19 Amps              | 12V | 40,000 BTU/h                 | 30 x 21 x 7 in       | 40 lbs. |