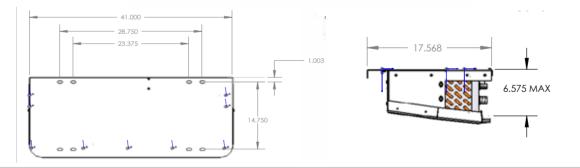

#### **TECHNICAL DATA**

SPHEROS

| Model | Up to Cooling Capacity | Evaporator<br>Airflow | Power<br>Consumption | Nominal<br>Voltage | Dimensions L x W x H | Weight |
|-------|------------------------|-----------------------|----------------------|--------------------|----------------------|--------|
| 23046 | 65,000 BTU/h           | 1600 CFM              | 30 Amps              | 12V                | 41 x 15 x 7 in.      | 60lbs. |