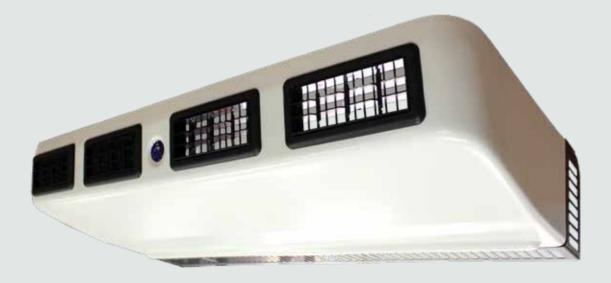

## 23046 CEILING EVAPORATOR SERIES

# **EXTREME CLIMATE EVAPORATORS**

A series of extreme climate ceiling mounted evaporators. With maximum flexiblity in system configurations, a properly balanced system is obtainable due to our wide array of evaporator models.

#### Design

- Two Dynamically balanced twin shaft blower assemblies
- Standard relay board with electrical diagnostic LEDS
- Mounted beside evaporator or vehicles electrical panel
- Standard manual controls or fully automatic

#### **Environmental Friendliness**

- Orifice tube/accumulator with an enhanced drier
- Highly efficient rifled copper tube & aluminum fin coil for maximum capacity output & durability.
- · Low-profile design available

#### Features

- 3 speed fans
- Plenum available if application applies
- Color Options
  - White
  - Grey
  - Black