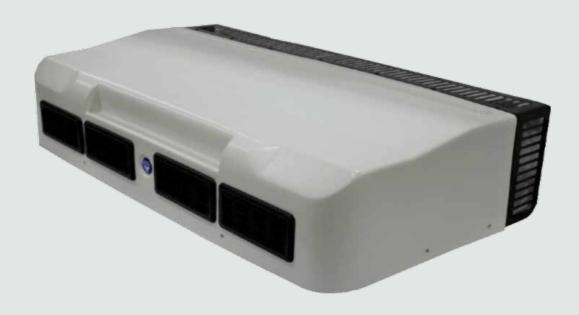

## **EXTREME CLIMATE EVAPORATOR**

A series of extreme climate ceiling mounted evaporator. With maximum flexiblity in system configurations, a properly balanced system is obtainable due to our wide array of evaporator models.

#### **TECHNICAL DATA**

| Model | Up to Cooling Capacity | Evaporator<br>Airflow | Power<br>Consumption | Nominal<br>Voltage | Optional Heating Capacity | Dimensions L x W x H | Weight |
|-------|------------------------|-----------------------|----------------------|--------------------|---------------------------|----------------------|--------|
| 23023 | 65,000 BTU/h           | 1600 CFM              | 30 Amps              | 12V                | 60,000 BTU/h              | 41 x 17.5 x 9 in     | 60lbs. |