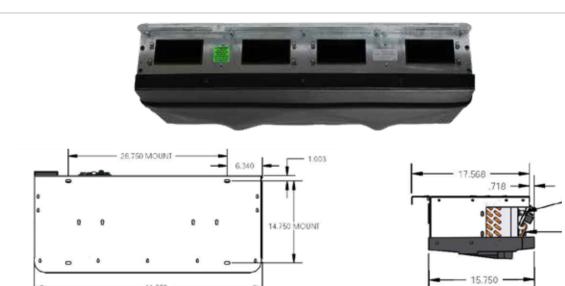

#### **TECHNICAL DATA**

| Model | Up to Cooling Capacity | Evaporator<br>Airflow | Power<br>Consumption | Nominal<br>Voltage | Optional Heating Capacity | Dimensions L x W x H | Weight |
|-------|------------------------|-----------------------|----------------------|--------------------|---------------------------|----------------------|--------|
| 23023 | 65,000 BTU/h           | 1600 CFM              | 30 Amps              | 12V                | 60,000 BTU/h              | 41 x 17.5 x 9 in     | 60lbs. |