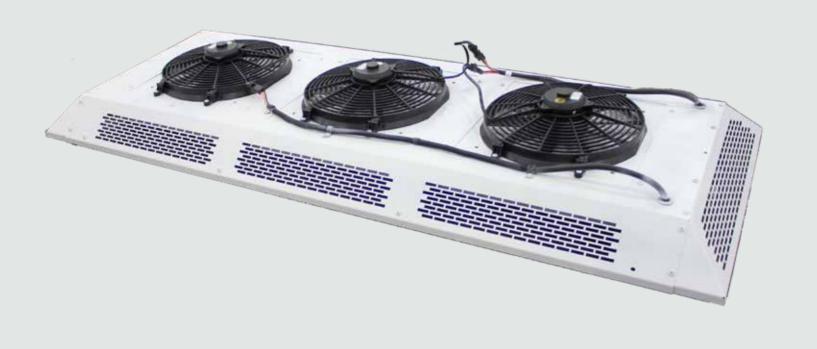

# MINIMUM HEIGHT, MINIMUM WEIGHT

Spheros roof top condenser series features light weight, low pro-

file, flat mounted designs granting high levels of performance and service.

#### **Features**

 Three 14" diameter fans easily accessible without removing cover