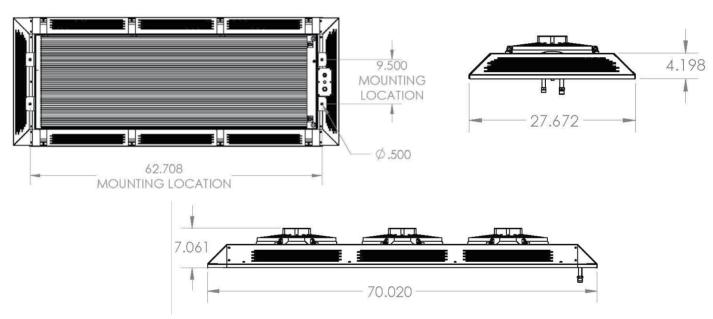

### **TECHNICAL DATA**

| Model | Up to Cooling Capacity | Power<br>Consumption | Nominal<br>Voltage | Dimensions WxHxD | Weight |
|-------|------------------------|----------------------|--------------------|------------------|--------|
| 25078 | 130,000 BTU/h          | 33 Amps              | 13.5VDC            | 70 x 7 x 27.7 in | 55 lbs |