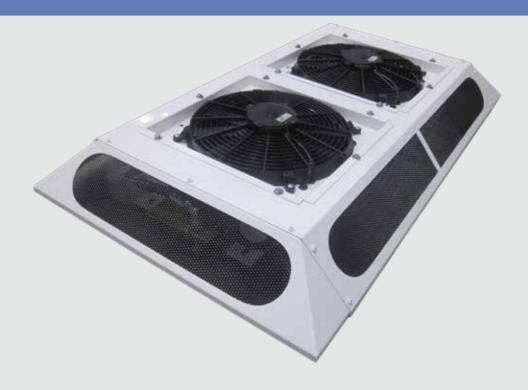

# MINIMUM HEIGHT, MINIMUM WEIGHT

Spheros brand roof top condenser series features light weight,

low profile, flat mounted designs granting high levels of perfor-

mance and service.

#### Design

- · Designed to be roof mounted
- High performance motors with extended brush life
- Body constructed parallel flow condenser coil
- Inlet filter on condenser protects coil from contaminants

#### **Features**

 Two 14" diameter fans easily accessible without removing cover