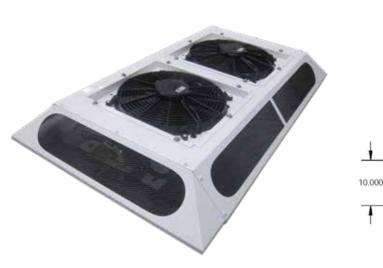

#### **TECHNICAL DATA**

| Model | Up to Cooling Capacity | Power<br>Consumption | Nominal<br>Voltage | Dimensions W x H x D | Weight |
|-------|------------------------|----------------------|--------------------|----------------------|--------|
| 25067 | 83,000 BTU/h           | 22 Amps              | 12V                | 28 x 7 x 49 in       | 31 lbs |