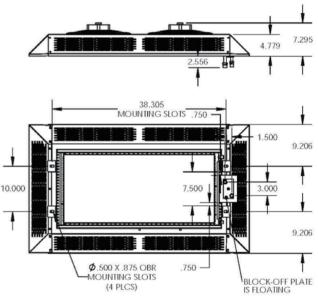

#### **TECHNICAL DATA**

| Model | Up to Cooling Capacity | Power<br>Consumption | Nominal<br>Voltage | Dimensions W x H x D | Weight |
|-------|------------------------|----------------------|--------------------|----------------------|--------|
| 25067 | 83,000 BTU/h           | 22 Amps              | 12V                | 28 x 7 x 49 in       | 31 lbs |