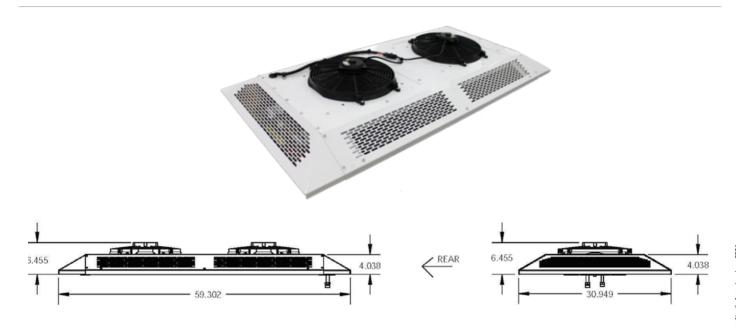

#### **TECHNICAL DATA**

| Model | Up to Cooling Capacity | Power<br>Consumption | Nominal<br>Voltage | Dimensions W x H x D | Weight |
|-------|------------------------|----------------------|--------------------|----------------------|--------|
| 25055 | 135,000 BTU/h          | 22 Amps              | 12V                | 29 x 7 x 56 in       | 35 lbs |