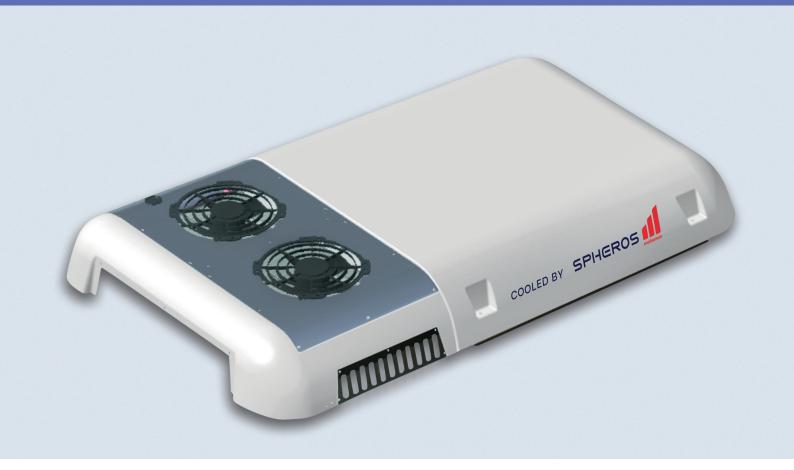

## **COMPACT COOLER CC165**

# CC165 is designed for reliable climate comfort in Midi buses

The unit is made to provide a cool interior at high outside temperature. Highly effective radial blowers assure best airflow which is 40% more than the units in the market with its low weight makes it perfect for Mini and Midi bus application.

### **HIGHLIGHTS**

- · High cooling capacity
- High air flow
- Extreme low weight

- Reduced refrigerant charge due to multi flow condensers
- Easy maintenance access.