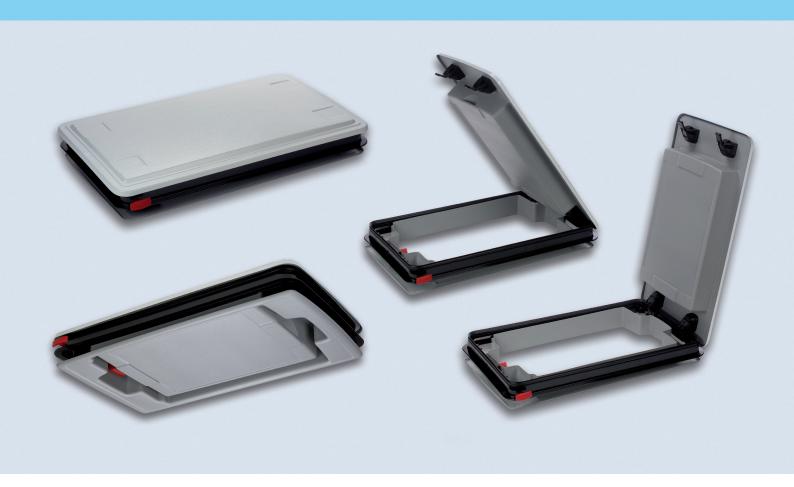

## **ELEXX**

## Safety, Service and Comfort

Elexx is the first roof hatch of its kind. The combination of a service hatch with central locking system is unique. The service function makes it possible to open the hatch like a door due to the clever patented hinged mechanisms. Accessing the roof through a service hatch to maintain A/C or other devices on the roof offers a huge easy to operate advantage for customers.

Since the hatch can be opened like a door, Elexx furtheron provides excellent ventilation performance for the passengers even while stationary.

The safety-relevant central locking system prevents from unwanted entry. All in all Elexx meets all safety and comfort requirements of today.

- · Three in one unit: service safety ventilation
- · FMVSS-571-217 emergency exit
- · Easy to operate, maintenance free
- · Fast mounting by bonding
- · Lightweight with a total mass of 9,9 kg
- Excellent heat and cold insulation due to dual-shell dome

- Completely UV resistant due to dual-layer outer surface material, durable
- Extremely strong, yet lightweight composite mechanism, more wind resistant
- · Hinged service hatch
- · Central locking system
- New inner frame with a more elegant look inside the vehicle