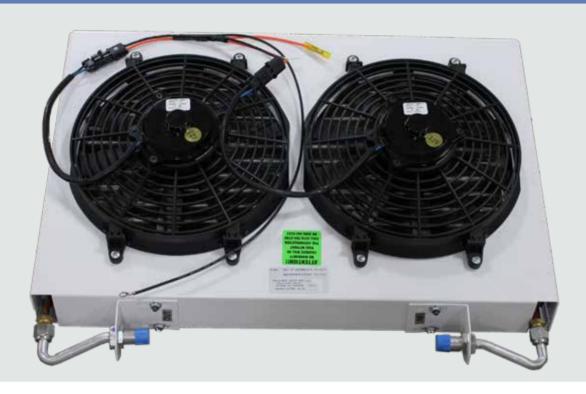

#### Design

- · Designed to be skirt mounted
- High performance motors with extended brush life
- Fabricated from galvannealed steel & covered in corrsion resistant epoxy for durability
- Inlet filter on condenser protects coil from contaminants

#### **Environmental Friendliness**

- High performance parallel flow condenser
- Highly efficient all aluminum micro channel coil

#### **Features**

 Two 11" diameter high performance fans covering a larger percentage of surface area on condenser coil

- · Standard ambulance condenser
- White powder coat finish for dura bility

#### **Key Components**

• Coil: 11471713D

· Fan: 18000003B (2)