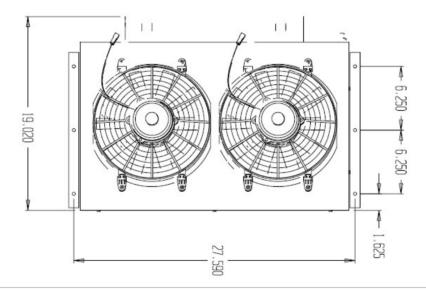

#### **TECHNICAL DATA**

| Model | Up to Cooling Capacity | Power<br>Consumption | Nominal<br>Voltage | Dimensions W x H x D | Weight  |
|-------|------------------------|----------------------|--------------------|----------------------|---------|
| 25014 | 40,000 BTU/h           | 18 Amps              | 12V                | 30 x 7 x 19 in       | 48 lbs. |