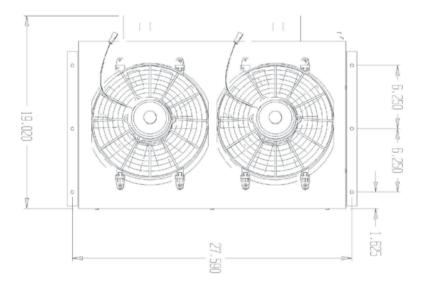

#### **TECHNICAL DATA**

| Model | Up to Cooling Capacity | Power<br>Consumption | Nominal<br>Voltage | Dimensions W x H x D | Weight  |
|-------|------------------------|----------------------|--------------------|----------------------|---------|
| 25014 | 40,000 BTU/h           | 18 Amps              | 12V                | 30 x 7 x 19 in       | 48 lbs. |