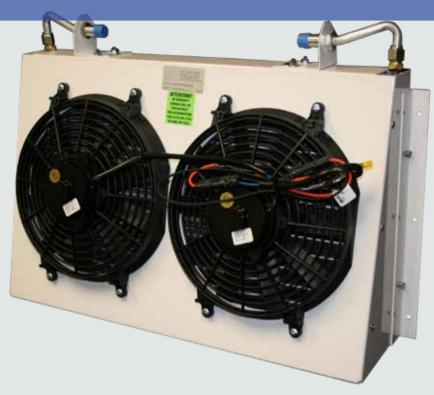

## **25014 SKIRT MOUNTED CONDENSER**

#### Design

- · Designed to be skirt mounted
- High performance motors with extended brush life
- Fabricated from galvannealed steel & covered in corrsion resistant epoxy for durability
- Inlet filter on condenser protects coil from contaminants

#### **Environmental Friendliness**

- High performance parallel flow condenser
- Highly efficient all aluminum micro channel coil

#### **Features**

 Two 11" diameter high performance fans covering a larger percentage of surface area on condenser coil

- Standard ambulance condenser
- White powder coat finish for dura bility

#### **Key Components**

• Coil: 11471713D

· Fan: 18000003B (2)