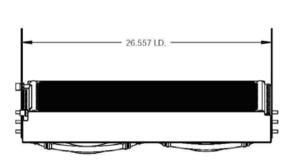

#### TECHNICAL DATA

| Model | Up to Cooling Capacity | Power<br>Consumption | Nominal<br>Voltage | Dimensions W x H x D | Weight  |
|-------|------------------------|----------------------|--------------------|----------------------|---------|
| 25072 | 70,000 BTU/h           | 20 Amps              | 12V                | 26 x 5 x 14 in       | 19 lbs. |