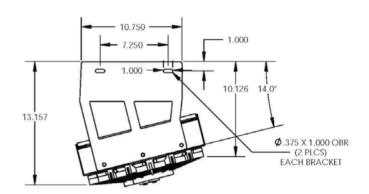

#### TECHNICAL DATA

| Model | Up to Cooling Capacity | Power<br>Consumption | Nominal<br>Voltage | Dimensions W x H x D | Weight  |
|-------|------------------------|----------------------|--------------------|----------------------|---------|
| 25072 | 70,000 BTU/h           | 20 Amps              | 12V                | 26 x 5 x 14 in       | 19 lbs. |