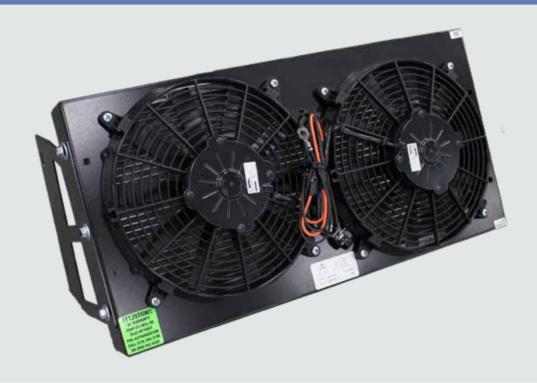

# 25072 SKIRT MOUNTED CONDENSER

#### Design

- · Designed to be skirt mounted
- High performance motors with extended brush life
- Fabricated from galvannealed steel & covered in corrsion resistant epoxy for durability
- Inlet filter on condenser protects coil from contaminants

#### Features

- Two 11" diameter high performance fans covering a larger percentage of surface area on condenser coil
- Easy Installation without having to cut intakes in skirt of bus-school bus

#### **Key Components**

Coil: 11128051AFan: 11145715AFilter: 11127180A