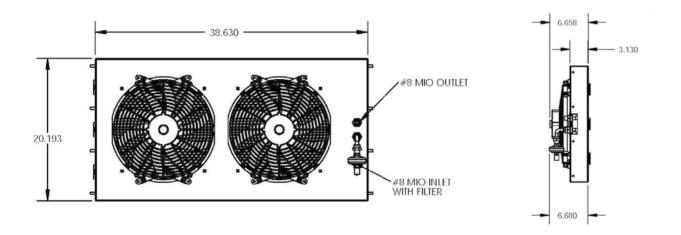

#### **TECHNICAL DATA**

| Model | Up to Cooling Capacity | Power<br>Consumption | Nominal<br>Voltage | Dimensions W x H x D | Weight  |
|-------|------------------------|----------------------|--------------------|----------------------|---------|
| 25060 | 100,000 BTU/h          | 22 Amps              | 12V                | 39 x 7 x 20 in       | 56 lbs. |