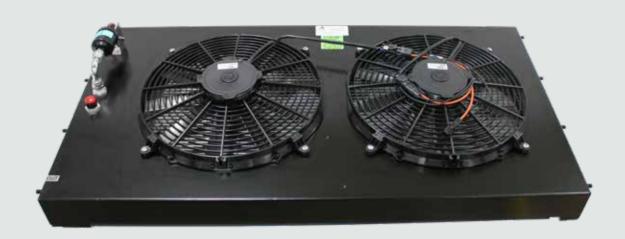

## **25060 SKIRT MOUNTED CONDENSER**

#### Design

- Designed to be skirt mounted
- High performance motors with extended brush life
- Fabricated from galvannealed steel & covered in corrsion resistant epoxy for durability
- Inlet filter on condenser protects coil from contaminants

#### **Features**

 Two 14" diameter high performance fans covering a larger percentage of surface area on condenser coil  Easy Installation without having to cut intakes in skirt of bus-school hus

#### **Key Components**

Coil: 11471742AFan: 18000005C (2)Filter: 08813978A