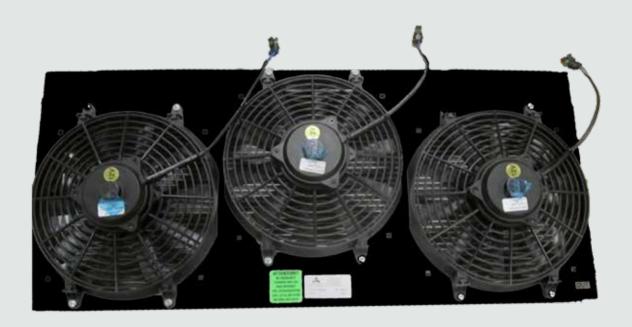

## **25059 SKIRT MOUNTED CONDENSER**

#### Design

- · Designed to be skirt mounted
- High performance motors with extended brush life
- Fabricated from galvannealed steel & covered in corrsion resistant epoxy for durability
- Inlet filter on condenser protects coil from contaminants

#### **Features**

 3 11" diameter high performance fans covering a larger percentage of surface area on condenser coil  Easy Installation without having to cut intakes in skirt of bus-school bus