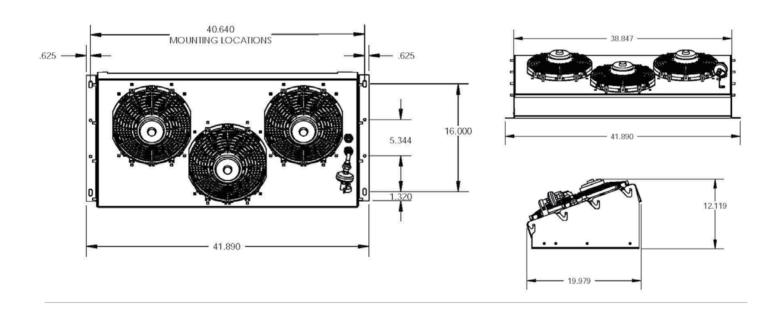

#### **TECHNICAL DATA**

| Model | Up to Cooling Capacity | Power<br>Consumption | Nominal<br>Voltage | Dimensions W x H x D | Weight  |
|-------|------------------------|----------------------|--------------------|----------------------|---------|
| 25059 | 100,000 BTU/h          | 25 Amps              | 12V                | 39 x 7 x 20 in       | 56 lbs. |