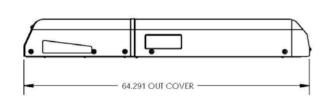

#### **TECHNICAL DATA**

| Model | Up to Cooling Capacity                               | Power<br>Consumption | Nominal<br>Voltage | Dimensions WxHxD | Weight   |
|-------|------------------------------------------------------|----------------------|--------------------|------------------|----------|
| TC60  | 65,000 BTU/h (with TM16)<br>75,000 BTU/h (with TM21) | JJ AITIDS            | 12V                | 42 x 9 x 64 in   | 146 lbs. |
| TC80  | 80,000 BTU/h (with TM21)<br>85,000 BTU/h (with TM31) | 95 Amns              | 12V                | 42 x 9 x 64 in   | 146 lbs  |