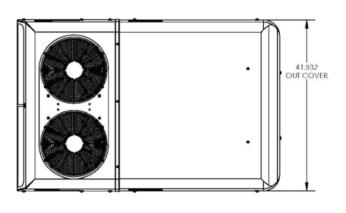

#### **TECHNICAL DATA**

| Model | Up to Cooling Capacity                               | Power<br>Consumption | Nominal<br>Voltage | Dimensions WxHxD | Weight   |
|-------|------------------------------------------------------|----------------------|--------------------|------------------|----------|
| TC60  | 65,000 BTU/h (with TM16)<br>75,000 BTU/h (with TM21) | JJ AITIDS            | 12V                | 42 x 9 x 64 in   | 146 lbs. |
| TC80  | 80,000 BTU/h (with TM21)<br>85,000 BTU/h (with TM31) | 95 Amns              | 12V                | 42 x 9 x 64 in   | 146 lbs  |