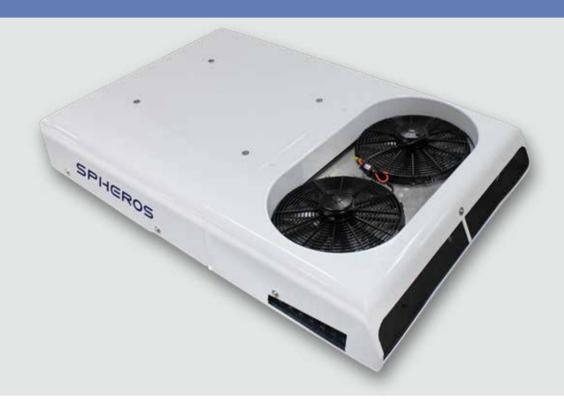

#### Design

- Two high performande 16" diameter fans
- All-in-one aluminum, low profile, roof mounted design
- Relay board with electrical dia gnostic LEDs accessible from interior plenum

#### **Environmental Friendliness**

- · Reduced blower motor noise
- Cover made from high impact UV resistant plastic
- High performance micro-channel condenser coil

#### **Features**

- · Unique 360 air discharge
- Available in free blow configuration
- Heat Option up to 75,000 BTU/h with TC60H option