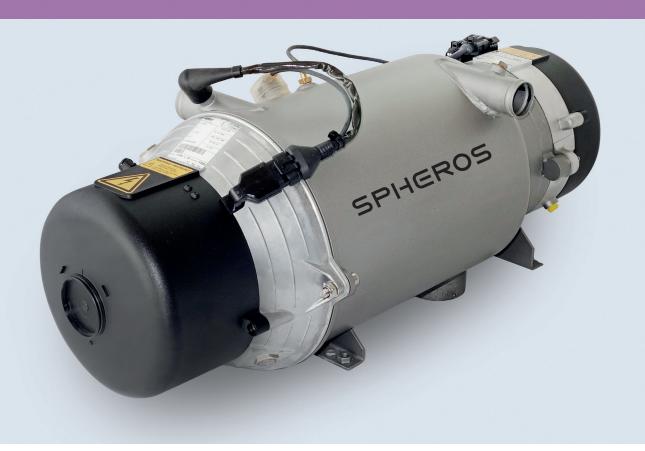

## THERMO H PLUS

# Because pre-glowing saves costs...

...and protects the environment. Our hybrid Thermo H plus heater combines the advantages of the two forms of bus heating energy in one device: electrical and diesel. The bus can be preheated emission-free before setting off and boosted with diesel power at low outside temperatures when the vehicle is moving. This avoids unnecessary burden on the traction battery storage.