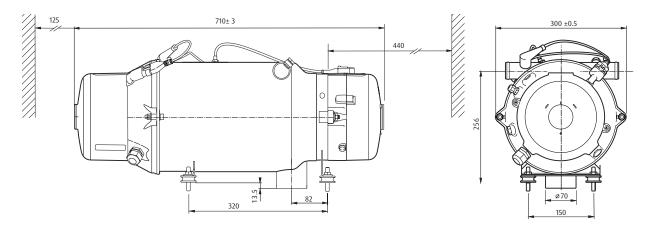

#### Comfort

- · Different performance classes
- · Independent heating with diesel
- · Preconditioning of electric components
- · On-/Off-board appliance

Installation dimensions for Thermo H plus

| Tec | hnical | Data | – G | enera | al |
|-----|--------|------|-----|-------|----|
|     |        |      |     |       |    |

| roommour Duta    | 0.01.01.01      |
|------------------|-----------------|
| Dimensions       | 710 x 300 x 350 |
| L x W x H (mm)   |                 |
| Weight of heater | 32              |
| (kg)             |                 |