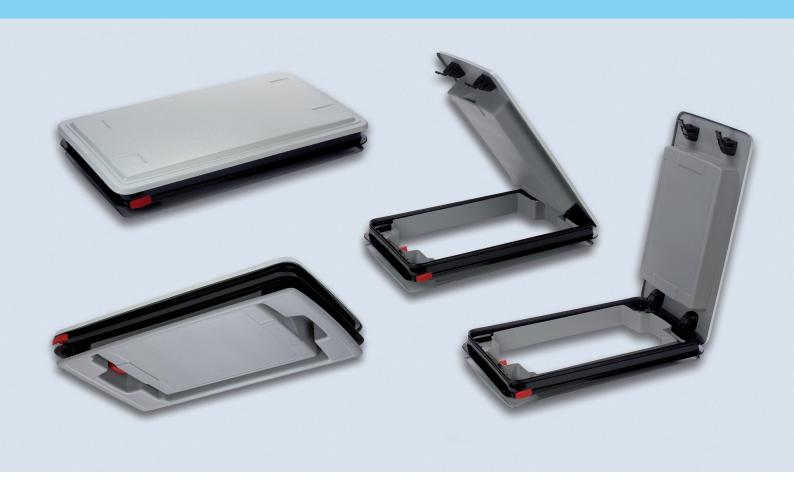

## **ELEXX**

## Safety, Service and Comfort

Elexx is the first roof hatch of its kind. The combination of a service hatch with central locking system is unique. The service function makes it possible to open the hatch like a door due to the clever patented hinged mechanisms. Accessing the roof through a service hatch to maintain A/C or other devices on the roof offers a huge easy to operate advantage for customers.

Since the hatch can be opened like a door, Elexx furtheron provides excellent ventilation performance for the passengers even while stationary.

The safety-relevant central locking system prevents from unwanted entry. All in all Elexx meets all safety and comfort requirements of today.

- · Three in one unit: service safety ventilation
- · FMVSS-571-217 emergency exit
- · Easy to operate, maintenance free
- · Fast mounting by bonding
- · Lightweight with a total mass of 9,9 kg
- Excellent heat and cold insulation due to dual-shell dome

- Completely UV resistant due to dual-layer outer surface material, durable
- Extremely strong, yet lightweight composite mechanism, more wind resistant
- · Hinged service hatch
- · Central locking system
- New inner frame with a more elegant look inside the vehicle