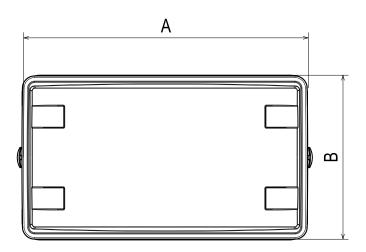

## **TECHNICAL DATA**

| Measurements (mm) |                      | Elexx hatch | Elexx hatch new |  |
|-------------------|----------------------|-------------|-----------------|--|
| Roof Cut out (mm) |                      | 530 x 970   | 530 x 970       |  |
| Α                 | Dome Length (mm)     | 1042        | 1042            |  |
| В                 | Dome width (mm)      | 599         | 599             |  |
| С                 | Inner width (mm)     | 510         | 505             |  |
| D                 | Inner Length (mm)    | 770         | 802             |  |
| Е                 | Height (open) (mm)   | 183         | 132             |  |
| F                 | Height (closed) (mm) | 94          | 72              |  |
| G                 | Opening (mm)         | 69          | 60              |  |