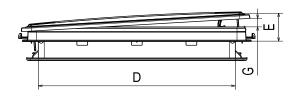

## **TECHNICAL DATA**

| Measurements (mm) |                      | Elexx hatch | Elexx hatch new |  |
|-------------------|----------------------|-------------|-----------------|--|
| Roof Cut out (mm) |                      | 530 x 970   | 530 x 970       |  |
| Α                 | Dome Length (mm)     | 1042        | 1042            |  |
| В                 | Dome width (mm)      | 599         | 599             |  |
| С                 | Inner width (mm)     | 510         | 505             |  |
| D                 | Inner Length (mm)    | 770         | 802             |  |
| Е                 | Height (open) (mm)   | 183         | 132             |  |
| F                 | Height (closed) (mm) | 94          | 72              |  |
| G                 | Opening (mm)         | 69          | 60              |  |