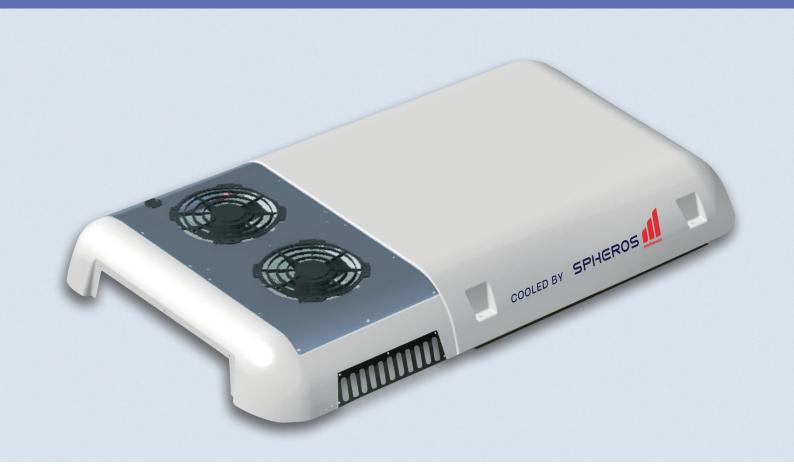

## **COMPACT COOLER CC165**

# CC165 is designed for reliable climate comfort in midi buses

The unit is made to provide a cool interior at high outside temperature. Highly effective radial blowers assure best airflow which is 40% more than the units in the market. With its low weight it is perfect for mini and midi bus application.

## Compact Cooler CC165

### **HIGHLIGHTS**

- · High cooling capacity
- High air flow
- Extreme low weight

- Reduced refrigerant charge due to multi flow condensers
- Easy maintenance access.