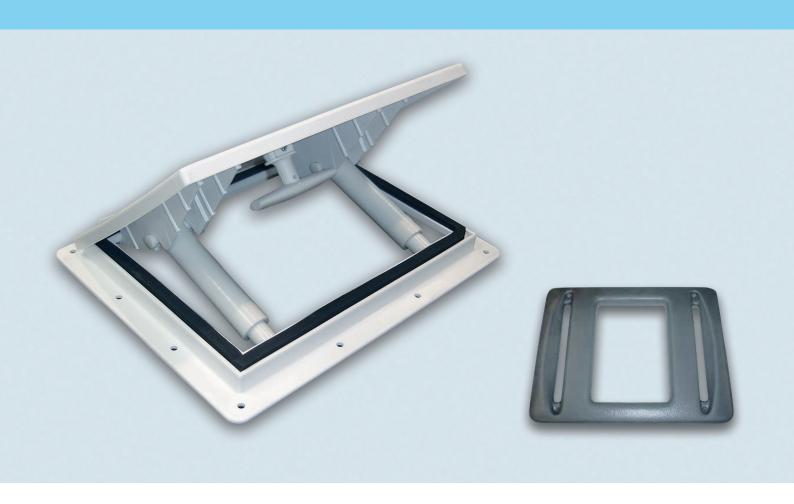

# **G1VV Ventilation Hatch**

## **Effective static ventilation**

G1W is well-known as a reliable ventilation hatch for multi purpose use. With its large opening (45°) this unit is ideal in vans, special vehicles, animal transport vehicles, and campers e.g. where extra air exchange is needed.

The hatch and the durable spring mechanisms with open/closed position are made with injection molded plastic parts making the unit rustproof and robust in use. The ventilation hatch is available in white (G1W). Additionally, an interior trim in grey (G1INF) is available to order.

#### Comfort

- · Manual operation
- · Extremely durable
- · Shock proof
- · Great ventilation capacity
- · UV proof
- · Optional interior trim available