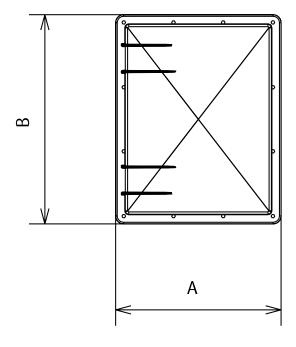

#### **TECHNICAL DATA**

|                                    | G1W       |
|------------------------------------|-----------|
| Dimensions Roof Opening (mm)       | 168 x 224 |
| Cut-off (mm)                       | 164 x 224 |
| Dome Length x Width (A x B in mm)  | 208 x 263 |
| Inner Width x Length (C x D in mm) | 224 x 168 |
| Height, above roof (E in mm)       | 30        |
| Height, in total (F in mm)         | 135       |
| Opening (mm)                       | 100       |
| Weight of hatch (kg)               | 0.45      |