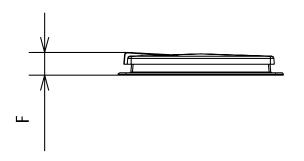

#### **TECHNICAL DATA**

|                                    | G1W       |
|------------------------------------|-----------|
| Dimensions Roof Opening (mm)       | 168 x 224 |
| Cut-off (mm)                       | 164 x 224 |
| Dome Length x Width (A x B in mm)  | 208 x 263 |
| Inner Width x Length (C x D in mm) | 224 x 168 |
| Height, above roof (E in mm)       | 30        |
| Height, in total (F in mm)         | 135       |
| Opening (mm)                       | 100       |
| Weight of hatch (kg)               | 0.45      |