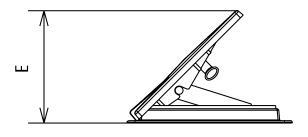

#### **TECHNICAL DATA**

|                                    | G1W       |
|------------------------------------|-----------|
| Dimensions Roof Opening (mm)       | 168 x 224 |
| Cut-off (mm)                       | 164 x 224 |
| Dome Length x Width (A x B in mm)  | 208 x 263 |
| Inner Width x Length (C x D in mm) | 224 x 168 |
| Height, above roof (E in mm)       | 30        |
| Height, in total (F in mm)         | 135       |
| Opening (mm)                       | 100       |
| Weight of hatch (kg)               | 0.45      |