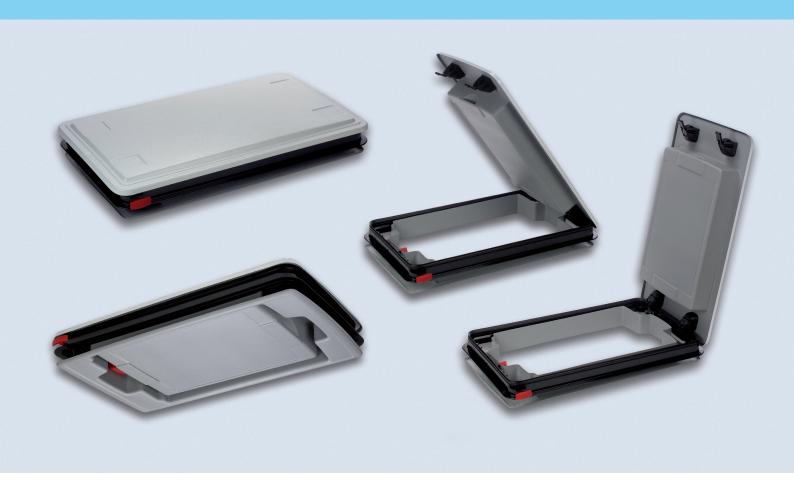

## **ELEXX**

## Safety, Service and Comfort

Elexx is the first roof hatch of its kind. The combination of a service hatch with central locking system is unique. The service function makes it possible to open the hatch like a door due to the clever patented hinged mechanisms. Accessing the roof through a service hatch to maintain A/C or other devices on the roof offers a huge easy to operate advantage for customers.

Since the hatch can be opened like a door, Elexx furtheron provides excellent ventilation performance for the passengers even while stationary.

The safety-relevant central locking system prevents from unwanted entry. All in all Elexx meets all safety and comfort requirements of today.

- · Three in one unit: service safety ventilation
- FMVSS-571-217 emergency exit
- · Easy to operate, maintenance free
- · Fast mounting by bonding
- · Lightweight with a total mass of 9,9 kg
- Excellent heat and cold insulation due to dual-shell dome

- Completely UV resistant due to dual-layer outer surface material, durable
- Extremely strong, yet lightweight composite mechanism, more wind resistant
- · Hinged service hatch
- · Central locking system
- New inner frame with a more elegant look inside the vehicle