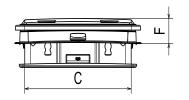

## **TECHNICAL DATA**

| Measurements (mm) |                      | Elexx hatch | Elexx hatch new |  |
|-------------------|----------------------|-------------|-----------------|--|
| Roof Cut out (mm) |                      | 530 x 970   | 530 x 970       |  |
| Α                 | Dome Length (mm)     | 1042        | 1042            |  |
| В                 | Dome width (mm)      | 599         | 599             |  |
| С                 | Inner width (mm)     | 510         | 505             |  |
| D                 | Inner Length (mm)    | 770         | 802             |  |
| Е                 | Height (open) (mm)   | 183         | 132             |  |
| F                 | Height (closed) (mm) | 94          | 72              |  |
| G                 | Opening (mm)         | 69          | 60              |  |