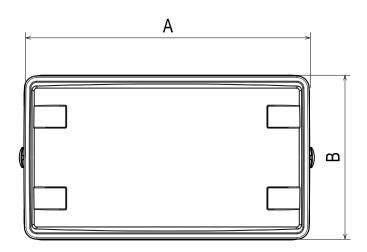

## **TECHNICAL DATA**

| Measurements (mm) |                      | Elexx hatch | Elexx hatch new |  |
|-------------------|----------------------|-------------|-----------------|--|
| Roof Cut out (mm) |                      | 530 x 970   | 530 x 970       |  |
| Α                 | Dome Length (mm)     | 1042        | 1042            |  |
| В                 | Dome width (mm)      | 599         | 599             |  |
| С                 | Inner width (mm)     | 510         | 505             |  |
| D                 | Inner Length (mm)    | 770         | 802             |  |
| Е                 | Height (open) (mm)   | 183         | 132             |  |
| F                 | Height (closed) (mm) | 94          | 72              |  |
| G                 | Opening (mm)         | 69          | 60              |  |