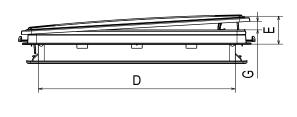

## **TECHNICAL DATA**

| Measurements (mm) |                      | Elexx hatch | Elexx hatch new |  |
|-------------------|----------------------|-------------|-----------------|--|
| Roof Cut out (mm) |                      | 530 x 970   | 530 x 970       |  |
| Α                 | Dome Length (mm)     | 1042        | 1042            |  |
| В                 | Dome width (mm)      | 599         | 599             |  |
| С                 | Inner width (mm)     | 510         | 505             |  |
| D                 | Inner Length (mm)    | 770         | 802             |  |
| Е                 | Height (open) (mm)   | 183         | 132             |  |
| F                 | Height (closed) (mm) | 94          | 72              |  |
| G                 | Opening (mm)         | 69          | 60              |  |