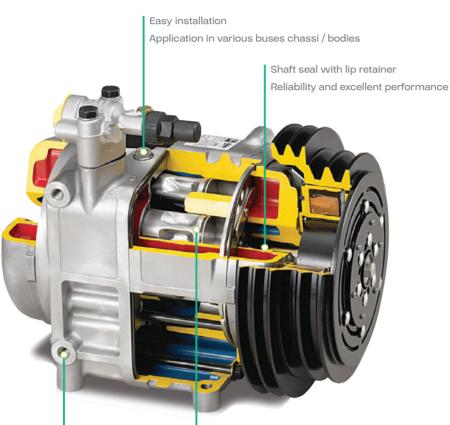

### **Technical Features**

7 double-headed pistons architecture ensuring smooth and quiet operations

Compact & robust design enabling easy mounting configurations

- · Compact and robust design
- More space left for Euro V, VI
- $\cdot \, {\sf Zero} \ {\sf leakage} \ {\sf shaft} \ {\sf seal} \ {\sf technology}$
- · Longer clutch durability
- · Warranty 3 years (clutch: 350,000 Km)