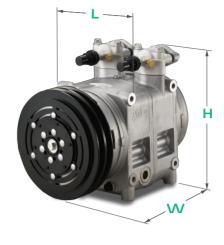

#### **Technical Data**

| Characteristics           | <b>TM 65</b> CW <sup>1</sup> / CCW <sup>2</sup> |
|---------------------------|-------------------------------------------------|
| Technology                | Heavy duty swash plate                          |
| Number of cylinders       | 14 (7 double-headed pistons)                    |
| Displacement              | 635 CC                                          |
| Dimensions L x W x H (mm) | 341 x 194 x 237                                 |
| Weight (w/o clutch)       | 18,5 Kg                                         |
| Revolution Range          | 600 - 4000 rpm                                  |